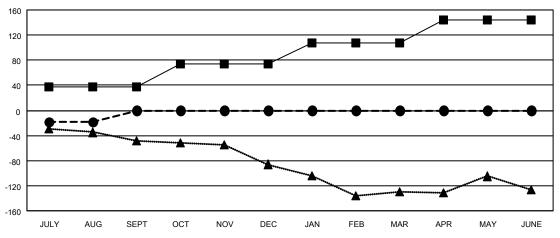

#### GOALS AND ACTUAL MEMBERS CUMULATIVE

| - | MEMBER | GROWTH | NET | GOAL |
|---|--------|--------|-----|------|
|   |        |        |     |      |

- MEMBER GROWTH ACTUAL

▲ - LAST YEAR MEMBERSHIP ACTUAL