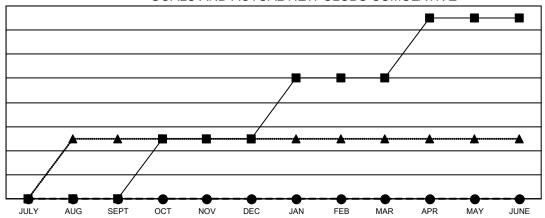

#### GOALS AND ACTUAL NEW CLUBS CUMULATIVE

■ - CURRENT YEAR GOALS FOR NEW CLUBS

- ● - CURRENT YEAR ACTUAL NEW CLUBS

- ▲ - LAST YEAR ACTUAL NEW CLUBS